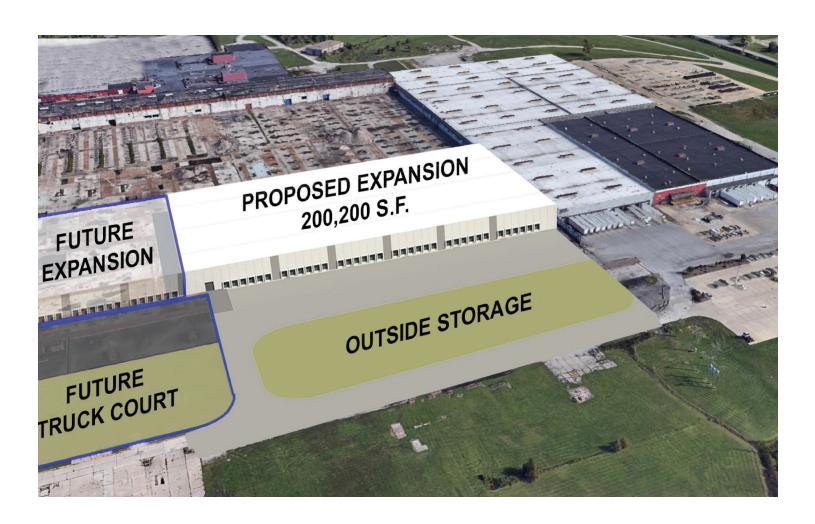

t
- Rail is available
- Extra Land for Expansion
- Will Build to Suit
- Arranged Occupancy
- Competitive Rental
- Up to 1,000,000SF For Lease & Will Divide

#### WATCH OUR VIDEO

https://youtu.be/ozkYFV4DdWs

#### For More Information Please Contact Jaime M. Weiss (201) 814-1840



250 Moonachie Road Moonachie, NJ 07074 tel (201) 814-1800 www.jweissrealty.com

## Decatur Commerce Park Decatur, IL

Commerce Park is located nearby the ADM Intermodal Ramp a 280-acre facility offering non-congested, toll-free access to one of the County's heaviest truck and rail traffic flows. The Ramp directly connects with the Midwest to the East Coast, West and Gulf Coasts of North America.



### Proposed Warehouse Addition



## Decatur Commerce Park

Decatur, IL





# Decatur Commerce Park Decatur, IL



A commission will be paid to the cooperating broker who consummates a lease which is unconditionally executed and delivered by and between lessor and lessee. No warranty or representation, expressed or implied, is made as to the accuracy of the information contained herein, and same is submitted subject to errors, omissions, change of price, rental or other conditions, withdrawal without notice.

#### For More Information Please Contact

Jaime M. Weiss (201) 814-1840



250 Moonachie Road Moonachie, NJ 07074 tel (201) 814-1800 www.jweissrealty.com