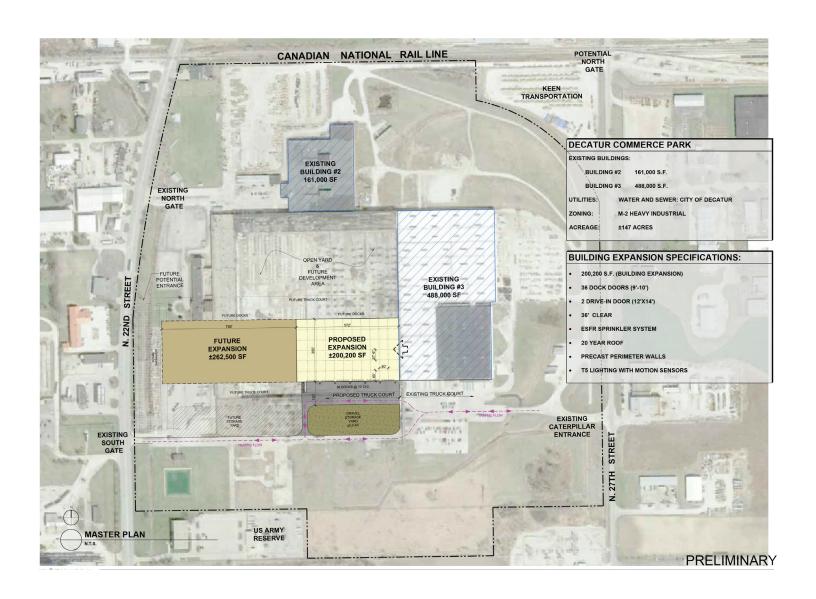

- Located near the ADM Midwest Inland Port
- Rail is available
- Extra Land for Expansion
- Will Build to Suit
- Arranged Occupancy
- Competitive Rental
- Up to 1,000,000SF For Lease & Will Divide

#### WATCH OUR VIDEO

https://youtu.be/ozkYFV4DdWs

#### For More Information Please Contact Jaime M. Weiss (201) 814-1840



250 Moonachie Road Moonachie, NJ 07074 tel (201) 814-1800 www.jweissrealty.com

## Decatur Commerce Park Decatur, IL

Commerce Park is located nearby the ADM Intermodal Ramp a 280-acre facility offering non-congested, toll-free access to one of the County's heaviest truck and rail traffic flows. The Ramp directly connects with the Midwest to the East Coast, West and Gulf Coasts of North America.



### Proposed Warehouse Addition



## Decatur Commerce Park

Decatur, IL





# Decatur Commerce Park Decatur, IL



A commission will be paid to the cooperating broker who consummates a lease which is unconditionally executed and delivered by and between lessor and lessee. No warranty or representation, expressed or implied, is made as to the accuracy of the information contained herein, and same is submitted subject to errors, omissions, change of price, rental or other conditions, withdrawal without notice.

#### For More Information Please Contact

Jaime M. Weiss (201) 814-1840



250 Moonachie Road Moonachie, NJ 07074 tel (201) 814-1800 www.jweissrealty.com