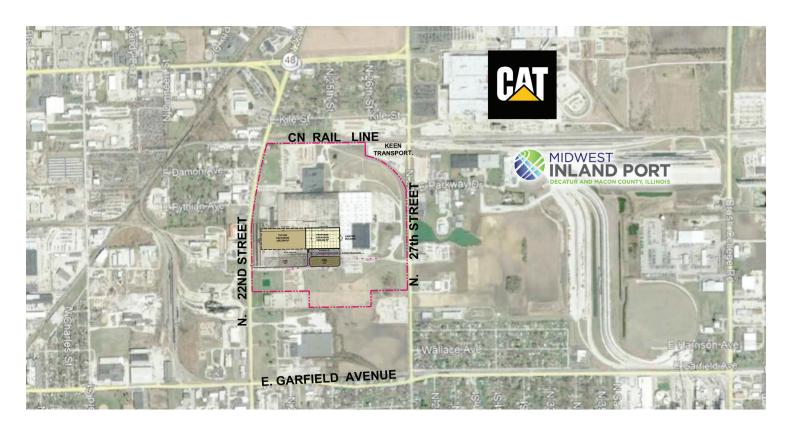

## Decatur Commerce Park Decatur, IL

Commerce Park is located nearby the ADM Intermodal Ramp a 280-acre facility offering non-congested, toll-free access to one of the County's heaviest truck and rail traffic flows. The Ramp directly connects with the Midwest to the East Coast, West and Gulf Coasts of North America.