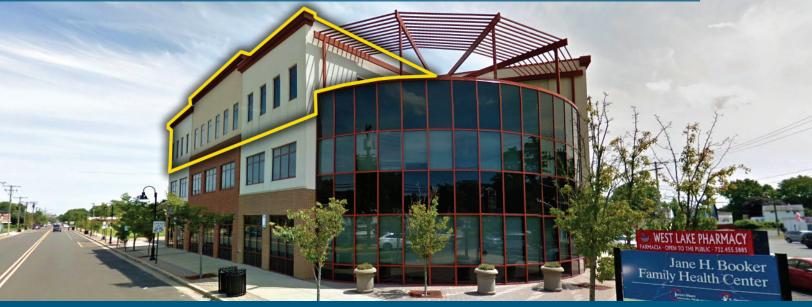

# WEISS REALTY PRESENTS 1800-1836 West Lake Avenue Neptune, NJ

#### FULL FLOOR: APPROX. 15,000 SF - OFFICE SPACE

- 50,000 SF Medical/Office Building with ground floor Retail Space
- Located at the intersection of Route 35 and West Lake Avenue
- Notable tenants include:
  - Hackensack Meridian Health
  - State of NJ Department of Treasury
  - West Lake Pharmacy
- Full Floor: approx. 15,000 SF Available
- 161 car parking
- 2.61 acres
- Build to Suit opportunity on-site
- Private Exclusive Building Entrance
- Private Dedicated Elevator