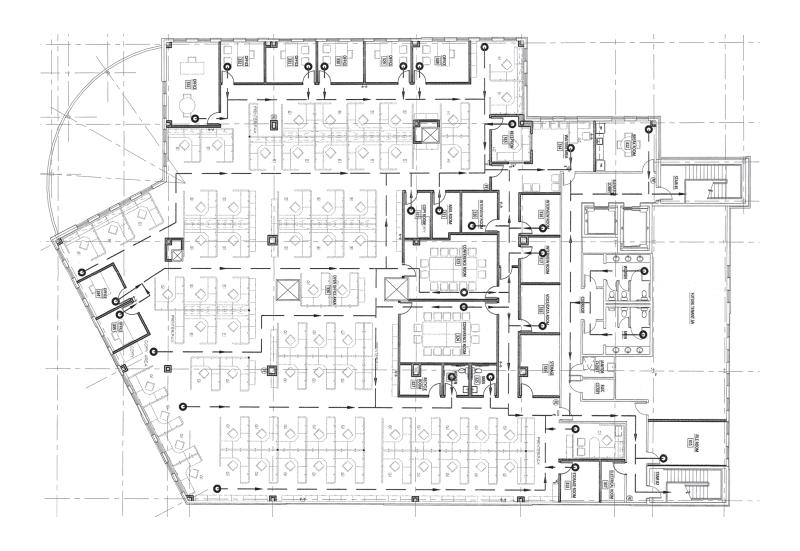

#### FULL FLOOR: APPROX. 15,000 SF - OFFICE SPACE

- 50,000 SF Medical/Office Building with ground floor Retail Space
- Located at the intersection of Route 35 and West Lake Avenue
- Notable tenants include:
  - Hackensack Meridian Health
  - State of NJ Department of Treasury
  - West Lake Pharmacy
- Full Floor: approx. 15,000 SF Available
- 161 car parking
- 2.61 acres
- Build to Suit opportunity on-site
- Private Exclusive Building Entrance
- Private Dedicated Elevator

## 1800-1836 West Lake Avenue Neptune, NJ